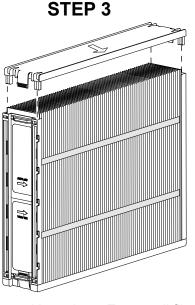

STEP 2

over the posts and snap into place.

are inside top/bottom panel.

Snap remaining panel into place. Ensure all filter media pleats