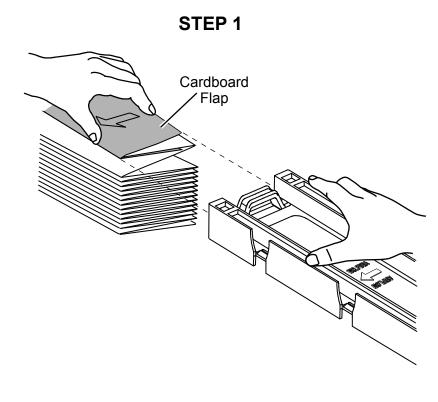

## FILTER MEDIA REPLACEMENT INSTRUCTIONS

CAUTION: TURN OFF AIR HANDLER BEFORE SERVICING.

These instructions are intended as a general guide and do not supersese local codes in any way.

the arrow on the filter media.

Lift both sides of cardboard flap. Slide the side panel onto

Match the air flow direction arrow on the side panel with

the cardboard flap. Do NOT capture any of the filter media pleats. Turn the filter media over and repeat STEP 1 on the other side.