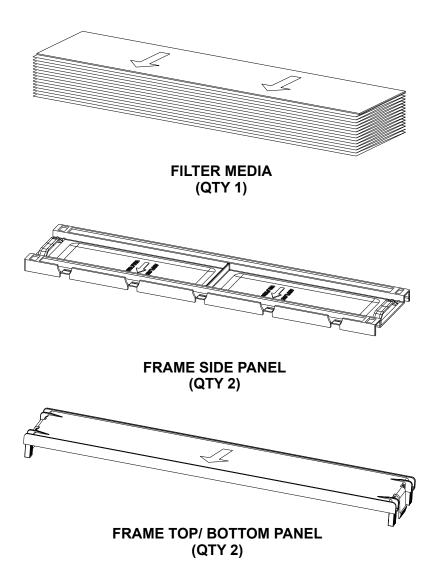

## SHIPPING AND PACKING LIST

**Shipping Damage:** Check equipment for shipping damage. If you find any damage, immediately contact the last carrier.