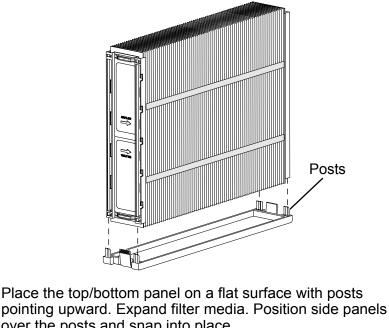

STEP 2

over the posts and snap into place.

are inside top/bottom panel.

Snap remaining panel into place. Ensure all filter media pleats