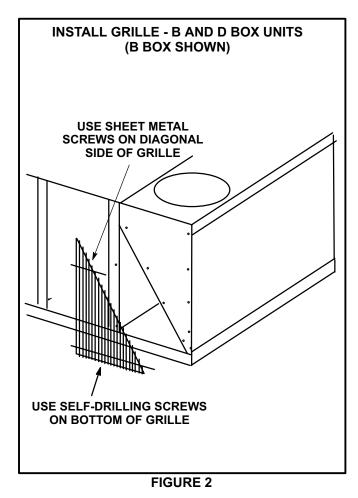

## Installation

C Box Units -

Place grille over opening and and secure with sheet metal screws provided. See figure 1.

B & D Box Units -

Place grille over opening and secure diagonal side of grille to unit with sheet metal screws provided in kit. Use self-drilling screws to secure bottom of grille to unit. See figure 2.