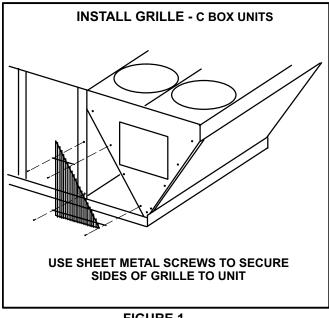

## Installation

C Box Units -

Place grille over opening and and secure with sheet metal screws provided. See figure 1.

B & D Box Units -

Place grille over opening and secure diagonal side of grille to unit with sheet metal screws provided in kit. Use self-drilling screws to secure bottom of grille to unit. See figure 2.

FIGURE 1