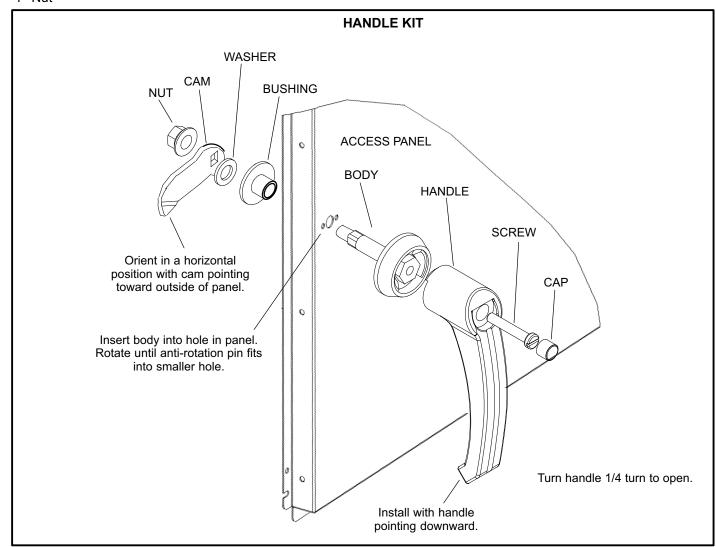

#### Package 1 of 1 Contains:

- 1- Handle
- 1- Assembly body
- 1- Cam
- 1- Washer
- 1- Cap
- 1- Screw
- 1- Bushing
- 1- Nut

#### Installation

Install handle as shown in figure 1.

FIGURE 1