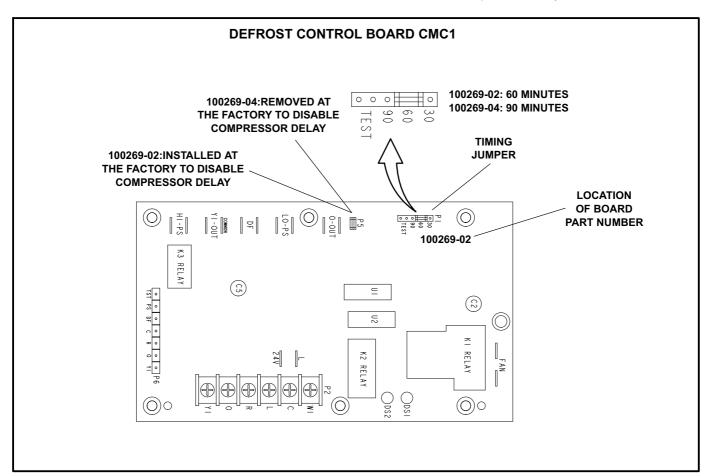

## SUPPLEMENT TO KHA024-240 UNIT INSTALLATION INSTRUCTIONS

This unit may contain either a 100269-02 or a 100269-04 CMC1 defrost control board. The function of the defrost timing jumper and compressor delay jumper are different depending on which board is installed. See figure 1 for the location of the board part number, defrost timing jumper and compressor delay jumper.

100269-02

The defrost timing jumper is set at **60 minutes**.

The compressor delay jumper is **installed** at the factory to disable the compressor delay.

100269-04

The defrost timing jumper is set at 90 minutes.

The compressor delay jumper is **removed** at the factory to disable the compressor delay.

FIGURE 1