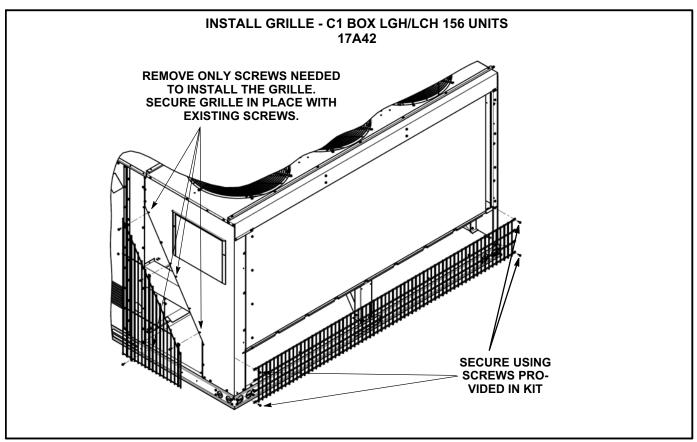

#### TABLE 1

| Box | Unit            | Ass'y #   | Cat # | Figure |
|-----|-----------------|-----------|-------|--------|
| В   | LGH 092-120     | 105391-01 | 17A39 | 1      |
| C1  | LGH/LCH 156     | 105392-01 | 17A42 | 3      |
| C2  | LGH/LCH 180-300 | 105393-01 | 17A46 | 2      |
| В   | LCH 092-120     | 105409-01 | 17A47 | 1      |

FIGURE 1

17A42 LGH/LCH 156 (C1 Box) Units -

Place the side grilles over the side openings and remove only the screws needed to install the grilles. Secure grilles using the existing screws. See figure 3.

Place bottom grille over the opening beneath the end of the coil. Secure using the four self-drilling screws provided in the kit. See figure 3.

FIGURE 2

FIGURE 3