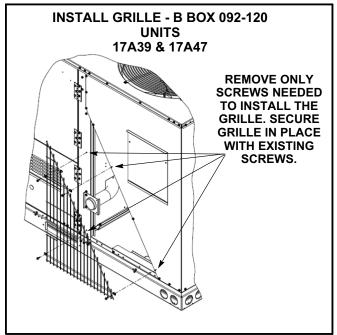

#### TABLE 1

| Box | Unit            | Ass'y #   | Cat # | Figure |
|-----|-----------------|-----------|-------|--------|
| В   | LGH 092-120     | 105391-01 | 17A39 | 1      |
| C1  | LGH/LCH 156     | 105392-01 | 17A42 | 3      |
| C2  | LGH/LCH 180-300 | 105393-01 | 17A46 | 2      |
| В   | LCH 092-120     | 105409-01 | 17A47 | 1      |

#### Installation

17A39, 17A47, 17A46 LGH/LCH 092-120 (B Box) & 180-300 (C2 Box) Units -

Place the side grilles over the side openings and remove only the screws needed to install the grilles. Secure grilles using the existing screws. See figure 1 or 2.