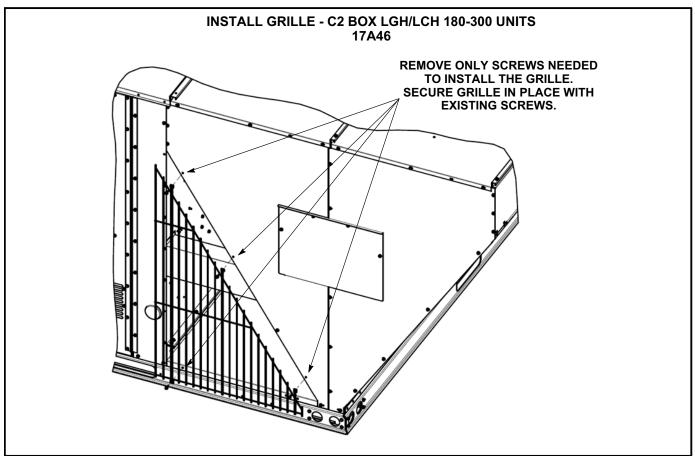

#### TABLE 1

| Box | Unit            | Ass'y #   | Cat # | Figure |
|-----|-----------------|-----------|-------|--------|
| В   | LGH 092-120     | 105391-01 | 17A39 | 1      |
| C1  | LGH/LCH 156     | 105392-01 | 17A42 | 3      |
| C2  | LGH/LCH 180-300 | 105393-01 | 17A46 | 2      |
| В   | LCH 092-120     | 105409-01 | 17A47 | 1      |

#### Installation

17A39, 17A47, 17A46 LGH/LCH 092-120 (B Box) & 180-300 (C2 Box) Units -

Place the side grilles over the side openings and remove only the screws needed to install the grilles. Secure grilles using the existing screws. See figure 1 or 2.