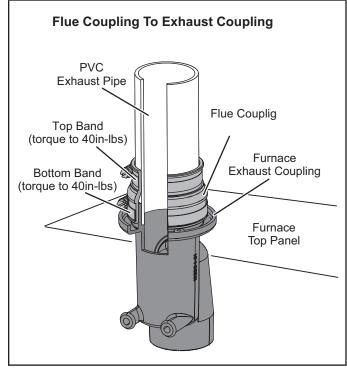

### Installation

The vent adaptor must be attached to the exhaust coupling on the furnace top panel. Use the provided adjustment bands .

**NOTE -** Kit 17H92 is approved for upflow/horizontal furmaces only. Do not install on downflow furnaces.

- 1 Shut off power to the unit.
- 2 Remove the caution tag from vent adaptor
- 3 Fully insert vent adaptor with both bands loosely attached on the furnace exhaust coupling.
- 4 Ensure vent pipe is fully seated into exhaust coupling.
- 5 Tighten both top and bottom bands to 40in-lbs. See figure 1.

Continue following the unit installation instruction.

FIGURE 1