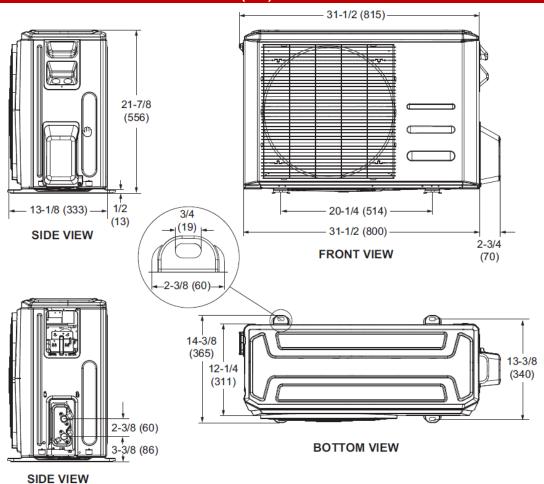

#### SINGLE ZONE MINI-SPLIT HEAT PUMP

| OUTDOOR SPECIFICATIONS                |             |                                                                                                                                                                          |        |              |
|---------------------------------------|-------------|--------------------------------------------------------------------------------------------------------------------------------------------------------------------------|--------|--------------|
| PERFORMANCE                           |             | GENERAL DATA                                                                                                                                                             |        |              |
| Cooling Capacity (Btu/h) <sup>1</sup> | 12,000      | Connection Ratio (%)                                                                                                                                                     |        | 100%         |
| EER                                   | 10.5        | Max. # of Indoor Units                                                                                                                                                   |        | 1 unit       |
| SEER                                  | 19          | Sound Data (dBA)                                                                                                                                                         |        | 55           |
| Heating Capacity (Btu/h) <sup>1</sup> | 12,000      | Refrigerant type                                                                                                                                                         |        | R-410A       |
| HSPF                                  | 9.5         | Factory refrigerant charge                                                                                                                                               |        | 1 lbs.14 oz. |
| Outdoor Fan Total Air Volume (CFM)    | 1,175       | DIMENSIONS                                                                                                                                                               |        |              |
| Ambient Temperature Operating Range   |             | Unit Dimensions (in)                                                                                                                                                     | Height | 21-7/8       |
| Cooling                               | 5°F - 122°F | Width                                                                                                                                                                    |        | 31-1/2       |
| Heating                               | 5°F - 86°F  |                                                                                                                                                                          |        | 13-3/8       |
| ELECTRICAL DATA                       |             | Shipping Weight (lb)                                                                                                                                                     |        | 77           |
| Power Supply (V/Hz/Φ)                 | 115/60/1    | Net Weight (lb)                                                                                                                                                          |        | 71           |
| Minimum Circuit Ampacity (A)          | 15          | NOTES                                                                                                                                                                    |        |              |
| Maximum Overcurrent Protection (A)    | 20          | Cooling and Heating Capacity data is rated at the following conditions:  Cooling: 80°FDB / 67°FWB Indoor, 95°FDB Outdoor Heating: 70°FDB Indoor, 47°FDB / 43°FWB Outdoor |        |              |
| Outdoor Fan Motor RLA (A)             | 0.55        |                                                                                                                                                                          |        | llowing      |
| Compressor RLA (A)                    | 10.1        |                                                                                                                                                                          |        |              |
| No. of Compressors                    | 1           |                                                                                                                                                                          |        |              |

#### **OUTDOOR DIMENSIONAL DRAWINGS - INCHES (MM)**

NOTE – Due to Lennox' ongoing commitment to quality, Specifications, Ratings, and Dimensions are subject to change without notice and without incurring liability. Improper installation, adjustment, alteration, service or maintenance can cause property damage or personal injury. Installation and service must be performed by a qualified installer and servicing agency.