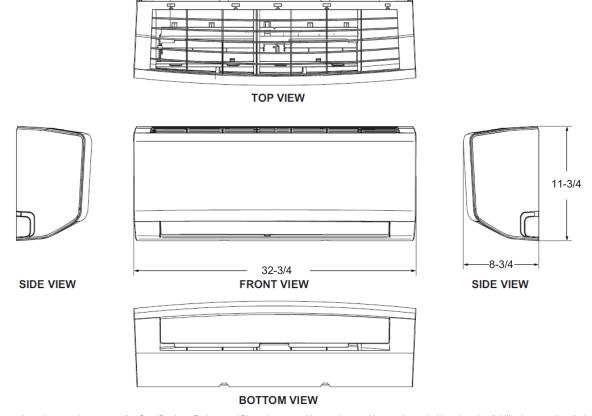

# SUBMITTAL DATA - WALL-MOUNTED MHA012S4S-1L - MWHA012S4-1L SINGLE ZONE MINI-SPLIT HEAT PUMP

| INDOOR SPECIFICATIONS         |        |                 |  |  |
|-------------------------------|--------|-----------------|--|--|
| PERFORMANCE                   |        |                 |  |  |
| Airflow (CFM)                 | High   | 294             |  |  |
|                               | Medium | 212             |  |  |
|                               | Low    | 171             |  |  |
| Sound Pressure (dBA)          | High   | 38              |  |  |
|                               | Medium | 30              |  |  |
|                               | Low    | 28              |  |  |
| ELECTRICAL DATA               |        |                 |  |  |
| Power Supply (V/Hz/Φ)         |        | Supplied by ODU |  |  |
| Rated load amps (RLA)         |        | .7              |  |  |
| Power Output (W)              |        | 20              |  |  |
| DIMENSIONS                    |        |                 |  |  |
| Unit Dimensions (in)          | Height | 11-3/4          |  |  |
|                               | Width  | 32-3/4          |  |  |
|                               | Depth  | 8-3/4           |  |  |
| Unit Net/Shipping Weight (lb) |        | 19/25           |  |  |
| PIPING                        |        |                 |  |  |
| Liquid/Gas O.D. Flare (in.)   |        | 1/4 , 1/2       |  |  |
| Drain Connection O.D. (in.)   |        | 1               |  |  |

#### INDOOR DIMENSIONAL DRAWINGS - INCHES (MM)