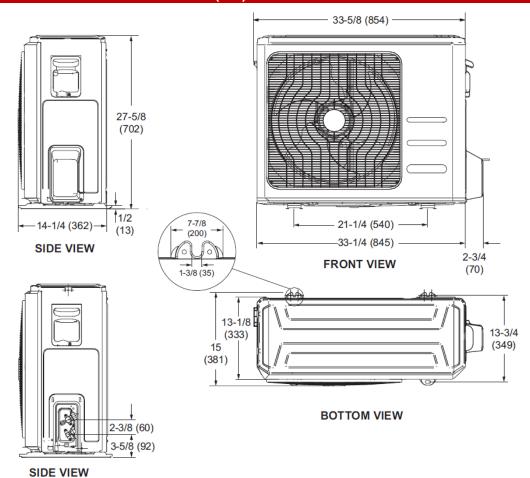

#### **OUTDOOR DIMENSIONAL DRAWINGS - INCHES (MM)**

NOTE – Due to Lennox' ongoing commitment to quality, Specifications, Ratings, and Dimensions are subject to change without notice and without incurring liability. Improper installation, adjustment, alteration, service or maintenance can cause property damage or personal injury. Installation and service must be performed by a qualified installer and servicing agency.

#### SINGLE ZONE MINI-SPLIT HEAT PUMP

| OUTDOOR SPECIFICATIONS                |              |                                                                                                                                                          |        |           |
|---------------------------------------|--------------|----------------------------------------------------------------------------------------------------------------------------------------------------------|--------|-----------|
| PERFORMANCE                           |              | GENERAL DATA                                                                                                                                             |        |           |
| Cooling Capacity (Btu/h) <sup>1</sup> | 24,000       | Connection Ratio (%)                                                                                                                                     |        | 100%      |
| EER                                   | 9.5          | Max. # of Indoor Units                                                                                                                                   |        | 1 unit    |
| SEER                                  | 17.0         | Sound Data (dBA)                                                                                                                                         |        | 58        |
| Heating Capacity (Btu/h) <sup>1</sup> | 24,000       | Refrigerant type                                                                                                                                         |        | R-410A    |
| HSPF                                  | 9.5          | Factory refrigerant charge                                                                                                                               | 3 lbs  | s. 15 oz. |
| Outdoor Fan Total Air Volume (CFM)    | 1,825        | DIMENSIONS                                                                                                                                               |        |           |
| Ambient Temperature Operating Range   |              | Unit Dimensions (in)                                                                                                                                     | Height | 27-5/8    |
| Cooling                               | 5°F - 122°F  |                                                                                                                                                          | Width  | 33-5/8    |
| Heating                               | 5°F - 86°F   |                                                                                                                                                          | Depth  | 13-3/4    |
| ELECTRICAL DATA                       |              | Shipping Weight (lb)                                                                                                                                     |        | 113       |
| Power Supply (V/Hz/Φ)                 | 208-230/60/1 | Net Weight (lb)                                                                                                                                          |        | 106       |
| Minimum Circuit Ampacity (A)          | 20           | NOTES                                                                                                                                                    |        |           |
| Maximum Overcurrent Protection (A)    | 25           |                                                                                                                                                          |        |           |
| Outdoor Fan Motor RLA (A)             | 0.6          | <ol> <li>Cooling and Heating Capacity data is rated at the following<br/>conditions:</li> <li>Cooling: 80°FDB / 67°FWB Indoor, 95°FDB Outdoor</li> </ol> |        |           |
| Compressor RLA (A)                    | 15           |                                                                                                                                                          |        |           |
| No. of Compressors                    | 1            | Heating: 70°FDB Indoor, 47°FDB / 43°FWB Outdoor                                                                                                          |        |           |