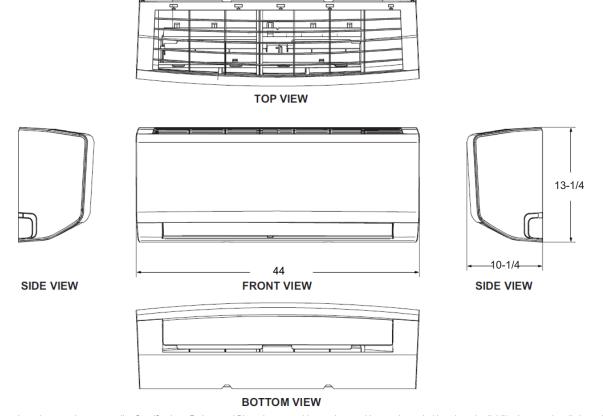

#### INDOOR DIMENSIONAL DRAWINGS - INCHES (MM)

# SUBMITTAL DATA - WALL-MOUNTED MHA024S4S-1P - MWHA024S4-1P SINGLE ZONE MINI-SPLIT HEAT PUMP

| <b>INDOOR SPECIFICATIONS</b>  |        |                 |
|-------------------------------|--------|-----------------|
| PERFORMANCE                   |        |                 |
| Airflow (CFM)                 | High   | 706             |
|                               | Medium | 588             |
|                               | Low    | 450             |
| Sound Pressure (dBA)          | High   | 48              |
|                               | Medium | 42.5            |
|                               | Low    | 34              |
| ELECTRICAL DATA               |        |                 |
| Power Supply (V/Hz/Φ)         |        | Supplied by ODU |
| Rated load amps (RLA)         |        | 0.37            |
| Power Output (W)              |        | 60              |
| DIMENSIONS                    |        |                 |
| Unit Dimensions (in)          | Height | 13-1/4          |
|                               | Width  | 44              |
|                               | Depth  | 10-1/4          |
| Unit Net/Shipping Weight (lb) |        | 31/40           |
| PIPING                        |        |                 |
| Liquid/Gas O.D. Flare (in.)   |        | 3/8 , 5/8       |
| Drain Connection O.D. (in.)   |        | 1               |