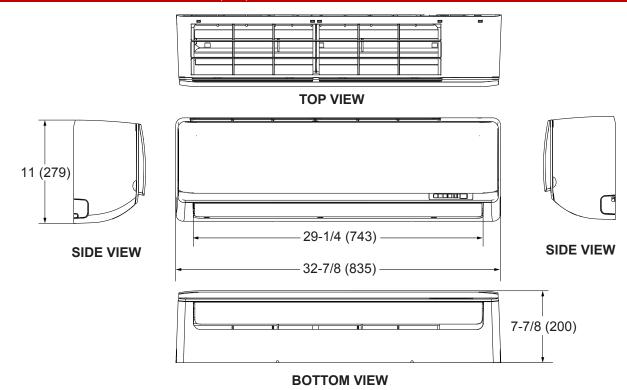

#### DIMENSIONAL DRAWINGS - INCHES (MM)

#### **Product Warranty**

All covered components - Twelve year limited warranty. Product registration required.

| Product registration required.                                                                                                                           |                 |                                                   |
|----------------------------------------------------------------------------------------------------------------------------------------------------------|-----------------|---------------------------------------------------|
| SPECIFICATIONS                                                                                                                                           |                 |                                                   |
| PERFORMANCE                                                                                                                                              |                 |                                                   |
| Cooling Capacity <sup>1</sup> (Btu/h)                                                                                                                    |                 | 9,000                                             |
| Heating Capacity <sup>1</sup> (Btu/h)                                                                                                                    |                 | 10,000                                            |
| Airflow (CFM)                                                                                                                                            | High            | 340                                               |
|                                                                                                                                                          | Medium          | 260                                               |
|                                                                                                                                                          | Low             | 205                                               |
| External Static Pressure (in. w.g.)                                                                                                                      |                 |                                                   |
| Sound Pressure (dBA)                                                                                                                                     | High            | 43.3                                              |
|                                                                                                                                                          | Medium          | 36.2                                              |
|                                                                                                                                                          | Low             | 29.1                                              |
| ELECTRICAL DATA                                                                                                                                          |                 |                                                   |
|                                                                                                                                                          |                 |                                                   |
| Power Supply (V/Hz/Φ)                                                                                                                                    |                 | 208-230/60/1                                      |
| Power Supply (V/Hz/Φ) Rated load amps (RLA)                                                                                                              |                 | 208-230/60/1<br>0.20                              |
|                                                                                                                                                          |                 |                                                   |
| Rated load amps (RLA)                                                                                                                                    |                 | 0.20                                              |
| Rated load amps (RLA) Power Output (W)                                                                                                                   | Height          | 0.20                                              |
| Rated load amps (RLA) Power Output (W) DIMENSIONS                                                                                                        | Height<br>Width | 0.20<br>20                                        |
| Rated load amps (RLA) Power Output (W) DIMENSIONS                                                                                                        |                 | 0.20<br>20<br>11                                  |
| Rated load amps (RLA) Power Output (W) DIMENSIONS                                                                                                        | Width           | 0.20<br>20<br>11<br>32-7/8                        |
| Rated load amps (RLA) Power Output (W) DIMENSIONS Unit Dimensions (in)                                                                                   | Width           | 0.20<br>20<br>11<br>32-7/8<br>7-7/8               |
| Rated load amps (RLA) Power Output (W) DIMENSIONS Unit Dimensions (in) Liquid Pipe Connection (in)                                                       | Width<br>Depth  | 0.20<br>20<br>11<br>32-7/8<br>7-7/8<br>1/4        |
| Rated load amps (RLA) Power Output (W) DIMENSIONS Unit Dimensions (in)  Liquid Pipe Connection (in) Gas Pipe Connection (in)                             | Width<br>Depth  | 0.20<br>20<br>11<br>32-7/8<br>7-7/8<br>1/4<br>3/8 |
| Rated load amps (RLA) Power Output (W) DIMENSIONS Unit Dimensions (in)  Liquid Pipe Connection (in) Gas Pipe Connection (in) Condensate drain connection | Width<br>Depth  | 0.20<br>20<br>11<br>32-7/8<br>7-7/8<br>1/4<br>3/8 |