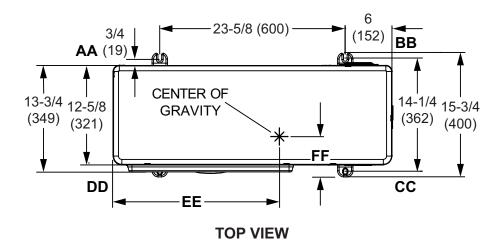

| DIMENSIONS                 |        |        |
|----------------------------|--------|--------|
| Unit                       | Height | 52-1/4 |
| Dimensions (in)            | Width  | 35-3/8 |
|                            | Depth  | 13-1/4 |
| Main System Piping (in)    |        |        |
| Liquid Pipe Connection     |        | 3/8    |
| Gas Pipe Connection        |        | 3/4    |
| Unit Net Weight (lb)       |        | 220    |
| Unit Shipping Weight (lb.) |        | 245    |

# SUBMITTAL DATA - OUTDOOR UNIT VPB036H4M-3P Mini-VRF Heat Pump

DIMENSIONAL DRAWINGS - INCHES (MM)

I INDIAI AILAA