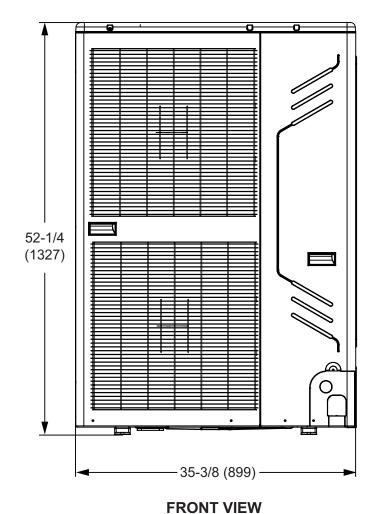

| DIMENSIONS                 |        |        |
|----------------------------|--------|--------|
| Unit                       | Height | 52-1/4 |
| Dimensions (in)            | Width  | 35-3/8 |
|                            | Depth  | 13-1/4 |
| Main System Piping (in)    |        |        |
| Liquid Pipe Connection     |        | 3/8    |
| Gas Pipe Connection        |        | 3/4    |
| Unit Net Weight (lb)       |        | 220    |
| Unit Shipping Weight (lb.) |        | 245    |

# SUBMITTAL DATA - OUTDOOR UNIT VPB036H4M-3P Mini-VRF Heat Pump

DIMENSIONAL DRAWINGS - INCHES (MM)

I INDIAI AILAA