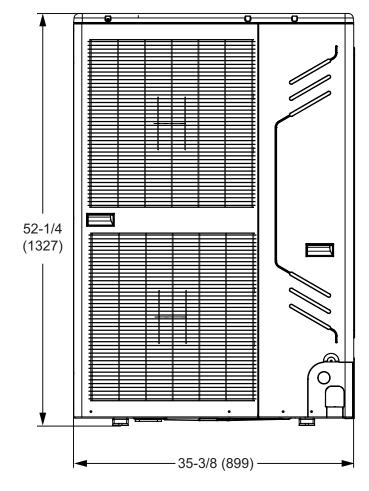

| DIMENSIONS                 |        |        |
|----------------------------|--------|--------|
| Unit                       | Height | 52-1/4 |
| Dimensions (in)            | Width  | 35-3/8 |
|                            | Depth  | 13-1/4 |
| Main System Piping (in)    |        |        |
| Liquid Pipe Connection     |        | 3/8    |
| Gas Pipe Connection        |        | 3/4    |
| Unit Net Weight (lb)       |        | 220    |
| Unit Shipping Weight (lb.) |        | 245    |

### DIMENSIONAL DRAWINGS - INCHES (MM)

**FRONT VIEW**