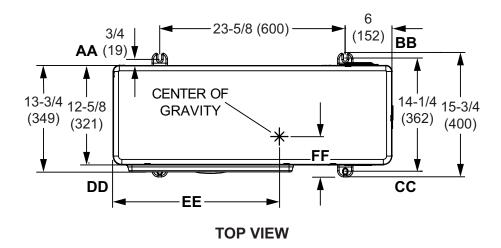

| DIMENSIONS                 |        |        |
|----------------------------|--------|--------|
| Unit                       | Height | 52-1/4 |
| Dimensions (in)            | Width  | 35-3/8 |
|                            | Depth  | 13-1/4 |
| Main System Piping (in)    |        |        |
| Liquid Pipe Connection     |        | 3/8    |
| Gas Pipe Connection        |        | 3/4    |
| Unit Net Weight (lb)       |        | 220    |
| Unit Shipping Weight (lb.) |        | 245    |

### DIMENSIONAL DRAWINGS - INCHES (MM)

**FRONT VIEW**