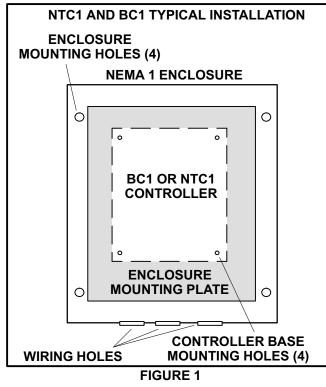

#### Installation

1- Use four screws to secure BC1 or NTC1 base to enclosure mounting plate. See figure 1.