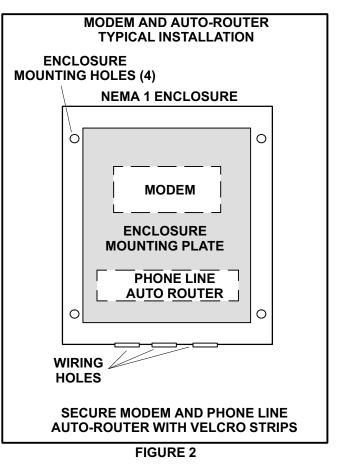

- 2- Use Velcro strips to secure the modem and phone line auto-router to the enclosure mounting plate. See figure 2.
- 3- Route wiring through holes in bottom of enclosure. Refer to local codes and literature provided with each component to make wiring connections.