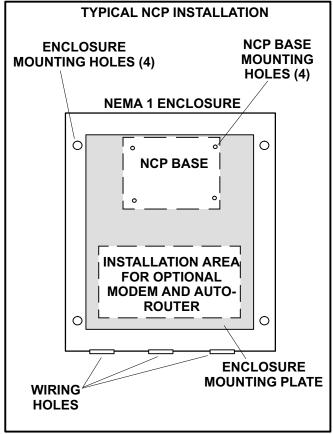

#### Installation

1- Use four screws to secure NCP base to enclosure mounting plate. See figure 1. Use Velcro strips to secure the modem and phone line auto-router to the enclosure mounting plate.

2- Route wiring through holes in bottom of enclosure. Refer to local codes and literature provided with each component to make wiring connections.

FIGURE 1