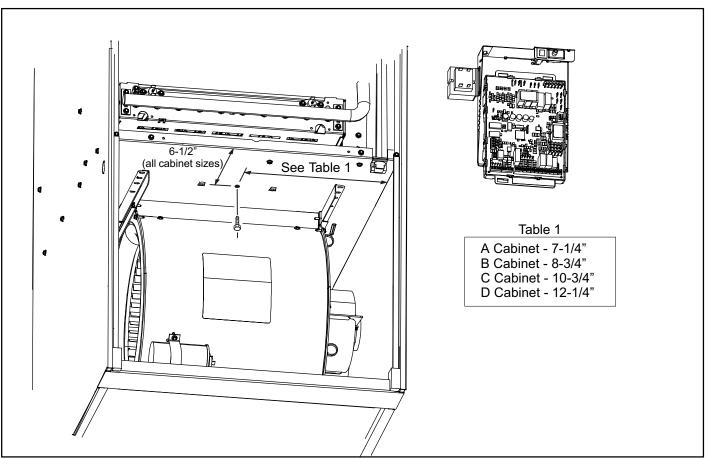

# **A** CAUTION

Before attempting to perform any maintenance, turn the electrical power to unit OFF at the disconnect switch.

- 1 Remove the blower access panel.
- 2 Loosen screws and remove control box. Set aside.
- 3 Use figure 1as a guide and install a self tapping screw to secure the blower deck to the vestibule panel.
- 4 Re-install control box and blower access panel.

- 5 Turn on power to furnace.
- 6 Follow Start Up procedure found in the furnace instruction or the sticker found on the furnace cabinet.

FIGURE 1