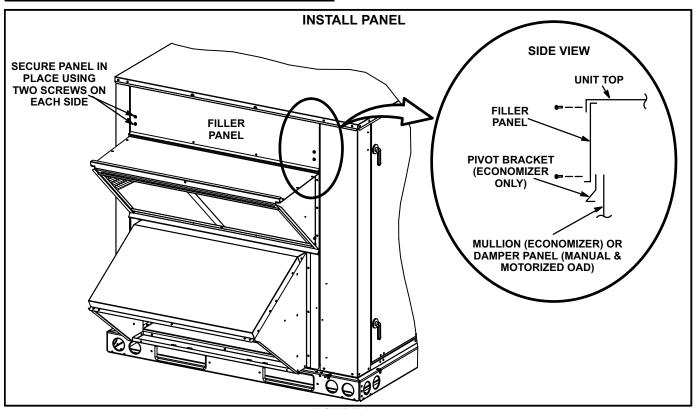

#### Installation

- 1- Disconnect all electrical power to unit and open the panel on the right side of the unit. See figure 1.
- 2- Loosen but don't remove screws securing brackets to the filler panel.
- 3- Insert the top of filler panel under unit top panel and push panel in place. Secure with previously loosened screws. See figure 2.

FIGURE 1

FIGURE 2