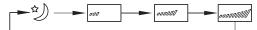

## **BUTTONS AND FUNCTIONS**

**MODE SELECTION -** Push to select mode of operation (AUTO-HEAT RECOVERY-EXHAUST-BYPASS-SUPPLY).

POWER - Turns energy recovery unit on or off.

**FAN SPEED SELECTION -** Selects fan speed. Each button press cycles through the following settings on display (SLEEP-LOW-MEDIUM-HIGH):

NOTE - Fan Speed is disabled during Auto or Exhaust Mode.

**TIMER ON -** Sets start time on energy recovery ventilator. Press button to increase timer setting in 30 minute increments (hours 1-10) and one hour increments after 10 hours. Set timer to 0.0 to cancel timer on setting.