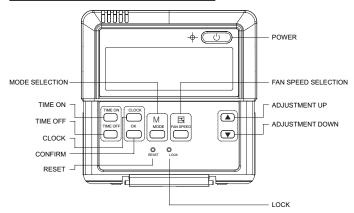

## **BUTTONS AND FUNCTIONS**

**MODE SELECTION -** Push to select mode of operation (AUTO-HEAT RECOVERY-EXHAUST-BYPASS-SUPPLY).

POWER - Turns energy recovery unit on or off.

**FAN SPEED SELECTION -** Selects fan speed. Each button press cycles through the following settings on display (SLEEP-LOW-MEDIUM-HIGH):

NOTE - Fan Speed is disabled during Auto or Exhaust Mode.

**TIMER ON -** Sets start time on energy recovery ventilator. Press button to increase timer setting in 30 minute increments (hours 1-10) and one hour increments after 10 hours. Set timer to 0.0 to cancel timer on setting.

**TIMER OFF** - Sets stop time on energy recovery ventilator. Press button to decrease timer setting in 30 minute increments (hours 1-10) and one hour increments after 10 hours. Set timer to 0.0 to cancel timer off setting.

ADJUSTMENT UP - Sets Clock time.

ADJUSTMENT DOWN - Sets Clock time.

**CLOCK -** Press and hold to set hours and minutes. Use Adjustment Up and Down Arrows to adjust time. Press Confirm button to set.

**CONFIRM** - Confirms setting for clock adjustment.

**RESET (Recessed) -** Resets Controller to factory settings. Recessed to prevent tampering.

**LOCK (recessed) -** Locks Controller buttons to prevent tampering with settings.

Visit us at www.lennox.com