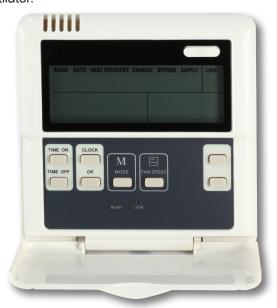

#### PRODUCT SPECIFICATIONS

Wall-mount controller for VRVA Energy Recovery Ventilator.

### **FEATURES**

- Backlight Allows easy operation in a dark room.
   The controller lights when any button is pressed and remains lit during control access.
- LCD Display Displays CLOCK, CLOCK SET (Hour On, Hour Off), TIME ON, TIME OFF, FAN GRAPH, LOCK, MODE (AUTO, HEAT RECOVERY, EXHAUST, BYPASS, SUPPLY).
- Function Buttons MODE SELECTION,
   POWER, FAN SPEED SELECTION, TIMER ON,
   TIMER OFF, ADJUSTMENT UP, ADJUSTMENT
   DOWN, CLOCK, CONFIRM, RESET (Recessed),
   LOCK (recessed).
- Permanent Memory Maintains clock, fan speed and mode of operation settings following power outages (no battery).
- **Dimensions (H x W x D)** 4-3/4 x 4-3/4 x 5/8 in. Additional hardware is furnished for installation.
- Wiring Controller uses 5-wire shielded cable (not furnished) for easy low voltage connection to the VRVA Energy Recovery Ventilator.