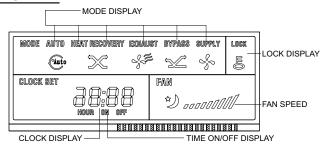

#### **DISPLAY**

### **FEATURES**

- Backlight Allows easy operation in a dark room.
   The controller lights when any button is pressed and remains lit during control access.
- LCD Display Displays CLOCK, CLOCK SET (Hour On, Hour Off), TIME ON, TIME OFF, FAN GRAPH, LOCK, MODE (AUTO, HEAT RECOVERY, EXHAUST, BYPASS, SUPPLY).
- Function Buttons MODE SELECTION,
   POWER, FAN SPEED SELECTION, TIMER ON,
   TIMER OFF, ADJUSTMENT UP, ADJUSTMENT
   DOWN, CLOCK, CONFIRM, RESET (Recessed),
   LOCK (recessed).
- Permanent Memory Maintains clock, fan speed and mode of operation settings following power outages (no battery).
- **Dimensions (H x W x D)** 4-3/4 x 4-3/4 x 5/8 in. Additional hardware is furnished for installation.
- Wiring Controller uses 5-wire shielded cable (not furnished) for easy low voltage connection to the VRVA Energy Recovery Ventilator.