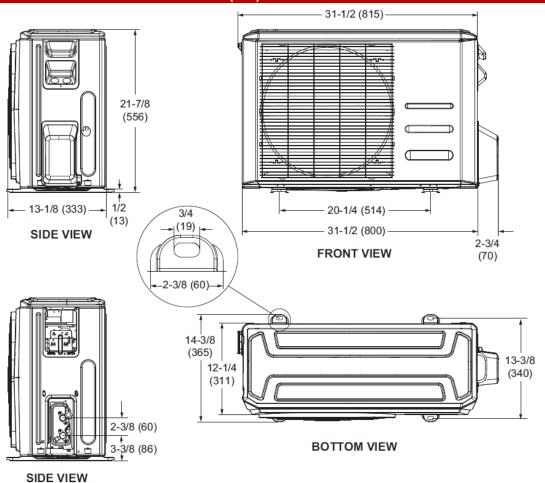

#### **SINGLE ZONE MINI-SPLIT HEAT PUMP**

| OUTDOOR SPECIFICATIONS                |              |                                                                                                                                                                            |        |            |
|---------------------------------------|--------------|----------------------------------------------------------------------------------------------------------------------------------------------------------------------------|--------|------------|
| PERFORMANCE                           |              | GENERAL DATA                                                                                                                                                               |        |            |
| Cooling Capacity (Btu/h) <sup>1</sup> | 12,000       | Connection Ratio (%)                                                                                                                                                       |        | 100%       |
| EER                                   | 11.0         | Max. # of Indoor Units                                                                                                                                                     |        | 1 unit     |
| SEER                                  | 19.0         | Sound Data (dBA)                                                                                                                                                           |        | 55         |
| Heating Capacity (Btu/h) <sup>1</sup> | 12,000       | Refrigerant type                                                                                                                                                           |        | R-410A     |
| HSPF                                  | 9.5          | Factory refrigerant charge                                                                                                                                                 | 11     | bs. 14 oz. |
| Outdoor Fan Total Air Volume (CFM)    | 1,200        | DIMENSIONS                                                                                                                                                                 |        |            |
| Ambient Temperature Operating Range   |              | Unit Dimensions (in)                                                                                                                                                       | Height | 21-7/8     |
| Cooling                               | 5°F - 122°F  |                                                                                                                                                                            | Width  | 31-1/2     |
| Heating                               | 5°F - 86°F   |                                                                                                                                                                            | Depth  | 13-3/8     |
| ELECTRICAL DATA                       |              | Shipping Weight (lb)                                                                                                                                                       |        | 73         |
| Power Supply (V/Hz/Φ)                 | 208-230/60/1 | Net Weight (lb)                                                                                                                                                            |        | 67         |
| Minimum Circuit Ampacity (A)          | 15           | NOTES                                                                                                                                                                      |        |            |
| Maximum Overcurrent Protection (A)    | 15           | 1. Cooling and Heating Capacity data is rated at the following conditions: Cooling: 80°FDB / 67°FWB Indoor, 95°FDB Outdoor Heating: 70°FDB Indoor, 47°FDB / 43°FWB Outdoor |        |            |
| Outdoor Fan Motor RLA (A)             | 0.45         |                                                                                                                                                                            |        |            |
| Compressor RLA (A)                    | 6.8          |                                                                                                                                                                            |        |            |
| No. of Compressors                    | 1            |                                                                                                                                                                            |        |            |

#### OUTDOOR DIMENSIONAL DRAWINGS - INCHES (MM)

NOTE – Due to Lennox' ongoing commitment to quality, Specifications, Ratings, and Dimensions are subject to change without notice and without incurring liability. Improper installation, adjustment, alteration, service or maintenance can cause property damage or personal injury. Installation and service must be performed by a qualified installer and servicing agency.