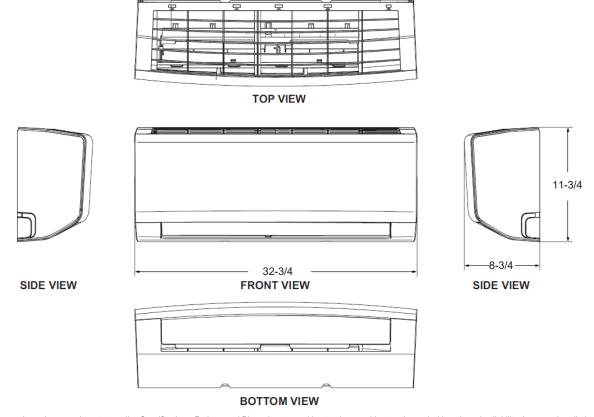

# SUBMITTAL DATA – WALL-MOUNTED MPB012S4S-1P – MWMA012S4-3P SINGLE ZONE MINI-SPLIT HEAT PUMP

| INDOOR SPECIFICATIONS         |        |                 |  |
|-------------------------------|--------|-----------------|--|
| PERFORMANCE                   |        |                 |  |
| Airflow (CFM)                 | High   | 324             |  |
|                               | Medium | 282             |  |
|                               | Low    | 212             |  |
| Sound Pressure (dBA)          | High   | 38              |  |
|                               | Medium | 32              |  |
|                               | Low    | 24              |  |
| ELECTRICAL DATA               |        |                 |  |
| Power Supply (V/Hz/Φ)         |        | Supplied by ODU |  |
| Rated load amps (RLA)         |        | 0.06            |  |
| Power Output (W)              |        | 20              |  |
| DIMENSIONS                    |        |                 |  |
| Unit Dimensions (in)          | Height | 11-3/4          |  |
|                               | Width  | 8-3/4           |  |
|                               | Depth  | 32-3/4          |  |
| Unit Net/Shipping Weight (lb) |        | 19/25           |  |
| PIPING                        |        |                 |  |
| Liquid/Gas O.D. Flare (in.)   |        | 1/4 , 1/2       |  |
| Liquid/Gas O.D. Flate (III.)  |        | 1/4 , 1/2       |  |

#### INDOOR DIMENSIONAL DRAWINGS - INCHES (MM)

DISPLAY