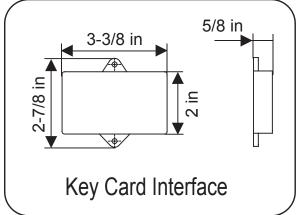

| SPECIFICATIONS      |                                   |       |  |
|---------------------|-----------------------------------|-------|--|
| GENERAL DATA        |                                   |       |  |
| Power Supply        | Powered via indoor unit PCB board |       |  |
| DIMENSIONS          |                                   |       |  |
| Unit Dimensions (ir | n) Height                         | 2-7/8 |  |
|                     | Width                             | 3-3/8 |  |
|                     | Depth                             | 5/8   |  |

#### **DIMENSIONAL DRAWING**