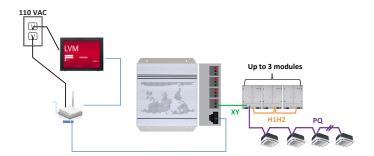

## FEATURES AND FUNCTIONS

- · Operation On/Off
- Operation Mode -- Auto / Cool / Heat / Fan
- Fan Speed -- Auto / High / Medium / Low
- · Centralized setpoint control
- Fahrenheit or Celsius temperature scale
- · Full color, touch screen for easy access
- · Remote web access standard
- Remote mobile access to Android<sup>™</sup> phones and IPhone<sup>®</sup>
- Group indoor units together for simultaneous
- · Full time-of-day scheduling
- · Available in 15" models
- · Control up to indoor units 2560 VRF indoor units

## WARRANTY

• 1-year limited warranty. \*See warranty for details.

| SPECIFICATIONS                     |                 |                |
|------------------------------------|-----------------|----------------|
| PERFORMANCE                        |                 |                |
| Input Voltage (V)                  | Touch Screen    | 100~240 VAC    |
|                                    | Hardware Device | 24 VAC         |
| Communication Cabling              |                 | 18 AWG         |
|                                    |                 | 2-conductor    |
|                                    |                 | shielded cable |
| Ambient Temperature Range          |                 | 14°F ~ 140°F   |
| Ambient Humidity Range (RH)        |                 | 20% ~ 85%      |
| Maximum number of LVM Hardware per |                 | 10             |
| LVM Touch Screen                   |                 | 10             |
| Number of Communication Ports pe   | r LVM           | 4              |
| Hardware                           |                 |                |
| Maximum number of Indoor Units pe  | er              | 64             |
| communication port                 |                 | 04             |
| DIMENSIONS                         |                 |                |
| 15" Touch Screen Dimensions (in)   | Height          | 11-1/4         |
|                                    | Width           | 14-3/8         |
|                                    | Depth           | 1-3/4          |