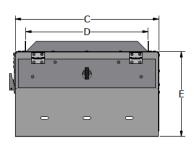

#### DIMENSIONAL DRAWINGS

Front View

FILTER(S) CAN BE INSERTED FROM SIDE OR BOTTOM. FILTER BOXES 2" STANDARD DEPTH FILTERS.

Side View

| DIMENSIONAL DRAWINGS - INCHES (MM) |        |        |         |         |   |         |
|------------------------------------|--------|--------|---------|---------|---|---------|
| VMDB CAPACITY                      | Α      | В      | С       | D       | Е | FILTER  |
| VHIB012/024/030/036                | 28-5/8 | 27-1/4 | 13-9/16 | 11-9/16 | 8 | 12x24x2 |
| VHIB048/054                        | 42-1/2 | 41-1/8 | 13-5/8  | 11      | 8 | 12x20x2 |
| VHIB072/096                        | 44-3/8 | 43     | 13-9/16 | 11-9/16 | 8 | 12x20x2 |