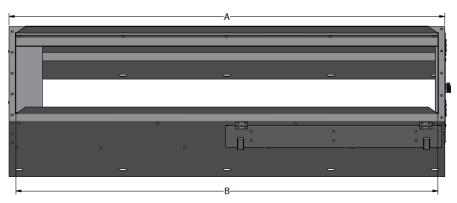

#### DIMENSIONAL DRAWINGS

Front View

FILTER(S) CAN BE INSERTED FROM SIDE OR BOTTOM. FILTER BOXES 2" STANDARD DEPTH FILTERS.

Side View

| DIMENSIONAL DRAWINGS - INCHES (MM) |        |        |         |         |   |         |
|------------------------------------|--------|--------|---------|---------|---|---------|
| VMDB CAPACITY                      | Α      | В      | С       | D       | Е | FILTER  |
| VHIB012/024/030/036                | 28-5/8 | 27-1/4 | 13-9/16 | 11-9/16 | 8 | 12x24x2 |
| VHIB048/054                        | 42-1/2 | 41-1/8 | 13-5/8  | 11      | 8 | 12x20x2 |
| VHIB072/096                        | 44-3/8 | 43     | 13-9/16 | 11-9/16 | 8 | 12x20x2 |