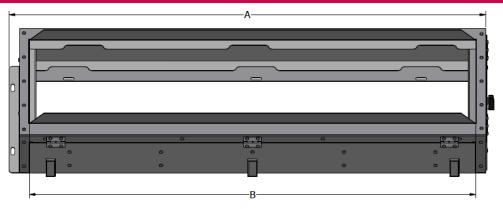

#### DIMENSIONAL DRAWINGS

FILTER(S) CAN BE INSERTED FROM SIDE OR BOTTOM. FILTER BOXES 2" STANDARD DEPTH FILTERS.

| DIMENSIONAL DRAWINGS - INCHES (MM) |    |          |        |        |       |         |
|------------------------------------|----|----------|--------|--------|-------|---------|
| VMDB CAPACITY                      | Α  | В        | С      | D      | E     | FILTER  |
| VMDB007/009                        | 10 | 30-15/16 | 10-1/2 | 8-1/8  | 3-3/4 | 10x30x2 |
| VMDB012                            | 12 | 32-1/2   | 13     | 10-1/2 | 3-3/4 | 12x30x2 |
| VMDB015/018/024                    | 12 | 40-3/4   | 13     | 10-1/2 | 3-3/4 | 12x20x2 |
| VMDB030/036/048                    | 12 | 44       | 13     | 10-1/2 | 3-3/4 | 12x20x2 |