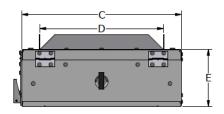

#### DIMENSIONAL DRAWINGS

FILTER(S) CAN BE INSERTED FROM SIDE OR BOTTOM. FILTER BOXES 2" STANDARD DEPTH FILTERS.

| DIMENSIONAL DRAWINGS - INCHES (MM) |    |          |        |        |       |         |
|------------------------------------|----|----------|--------|--------|-------|---------|
| VMDB CAPACITY                      | Α  | В        | С      | D      | E     | FILTER  |
| VMDB007/009                        | 10 | 30-15/16 | 10-1/2 | 8-1/8  | 3-3/4 | 10x30x2 |
| VMDB012                            | 12 | 32-1/2   | 13     | 10-1/2 | 3-3/4 | 12x30x2 |
| VMDB015/018/024                    | 12 | 40-3/4   | 13     | 10-1/2 | 3-3/4 | 12x20x2 |
| VMDB030/036/048                    | 12 | 44       | 13     | 10-1/2 | 3-3/4 | 12x20x2 |