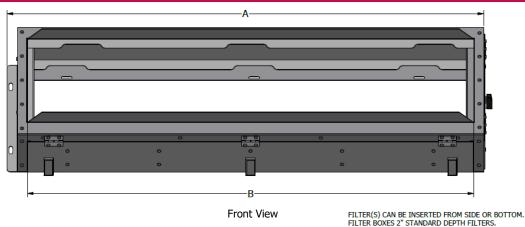

#### DIMENSIONAL DRAWINGS

Side View

| DIMENSIONAL DRAWINGS - (in.) |        |          |        |        |       |         |  |
|------------------------------|--------|----------|--------|--------|-------|---------|--|
| VMDB CAPACITY                | Α      | В        | С      | D      | Е     | FILTER  |  |
| VMDB007/009                  | 33     | 30-15/16 | 10-1/2 | 8      | 3-3/4 | 10x30x2 |  |
| VMDB012                      | 33     | 29-7/8   | 13     | 10-1/2 | 3-3/4 | 12x30x2 |  |
| VMDB015/018/024              | 41-5/8 | 39-3/8   | 13     | 10-1/2 | 3-3/4 | 12x20x2 |  |
| VMDB030/036/048              | 44     | 41-7/8   | 13     | 10-1/2 | 3-3/4 | 12x20x2 |  |