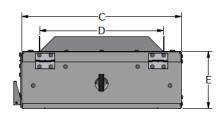

#### DIMENSIONAL DRAWINGS

Side View

| DIMENSIONAL DRAWINGS - (in.) |        |          |        |        |       |         |  |
|------------------------------|--------|----------|--------|--------|-------|---------|--|
| VMDB CAPACITY                | Α      | В        | С      | D      | Е     | FILTER  |  |
| VMDB007/009                  | 33     | 30-15/16 | 10-1/2 | 8      | 3-3/4 | 10x30x2 |  |
| VMDB012                      | 33     | 29-7/8   | 13     | 10-1/2 | 3-3/4 | 12x30x2 |  |
| VMDB015/018/024              | 41-5/8 | 39-3/8   | 13     | 10-1/2 | 3-3/4 | 12x20x2 |  |
| VMDB030/036/048              | 44     | 41-7/8   | 13     | 10-1/2 | 3-3/4 | 12x20x2 |  |