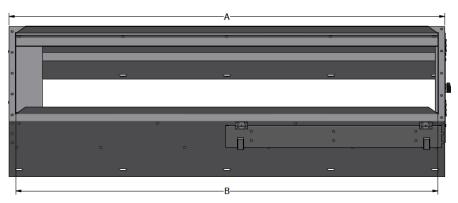

#### DIMENSIONAL DRAWINGS

Front View

FILTER(S) CAN BE INSERTED FROM SIDE OR BOTTOM. FILTER BOXES 2" STANDARD DEPTH FILTERS.

Side View

| DIMENSIONAL DRAWINGS - INCHES (MM) |        |        |         |         |   |         |  |  |
|------------------------------------|--------|--------|---------|---------|---|---------|--|--|
| VOSB CAPACITY                      | Α      | В      | С       | D       | E | FILTER  |  |  |
| VOSB036/048/054                    | 42-1/2 | 41-1/8 | 13-5/8  | 11      | 8 | 12x20x2 |  |  |
| VOSB072/096                        | 44-3/8 | 43     | 13-9/16 | 11-9/16 | 8 | 12x20x2 |  |  |