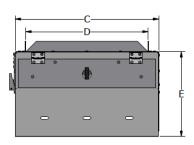

#### DIMENSIONAL DRAWINGS

Front View

FILTER(S) CAN BE INSERTED FROM SIDE OR BOTTOM. FILTER BOXES 2" STANDARD DEPTH FILTERS.

Side View

| DIMENSIONAL DRAWINGS - INCHES (MM) |        |        |         |         |   |         |  |  |
|------------------------------------|--------|--------|---------|---------|---|---------|--|--|
| VOSB CAPACITY                      | Α      | В      | С       | D       | E | FILTER  |  |  |
| VOSB036/048/054                    | 42-1/2 | 41-1/8 | 13-5/8  | 11      | 8 | 12x20x2 |  |  |
| VOSB072/096                        | 44-3/8 | 43     | 13-9/16 | 11-9/16 | 8 | 12x20x2 |  |  |