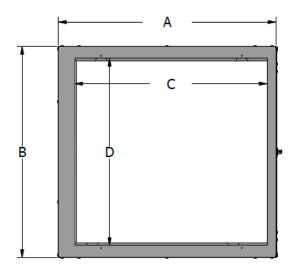

#### DIMENSIONAL DRAWINGS

| DIMENSIONAL DRAWINGS (in.) |        |    |        |        |       |         |  |
|----------------------------|--------|----|--------|--------|-------|---------|--|
| VVCB CAPACITY              | Α      | В  | С      | D      | Е     | FILTER  |  |
| VVCB012-030                | 24     | 22 | 22-1/4 | 19-5/8 | 5-5/8 | 20x24x2 |  |
| VVCB036-060                | 21-5/8 | 21 | 19-1/8 | 18-5/8 | 5-5/8 | 20x20x2 |  |