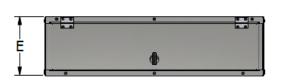

#### DIMENSIONAL DRAWINGS

| DIMENSIONAL DRAWINGS (in.) |        |    |        |        |       |         |  |
|----------------------------|--------|----|--------|--------|-------|---------|--|
| VVCB CAPACITY              | Α      | В  | С      | D      | Е     | FILTER  |  |
| VVCB012-030                | 24     | 22 | 22-1/4 | 19-5/8 | 5-5/8 | 20x24x2 |  |
| VVCB036-060                | 21-5/8 | 21 | 19-1/8 | 18-5/8 | 5-5/8 | 20x20x2 |  |