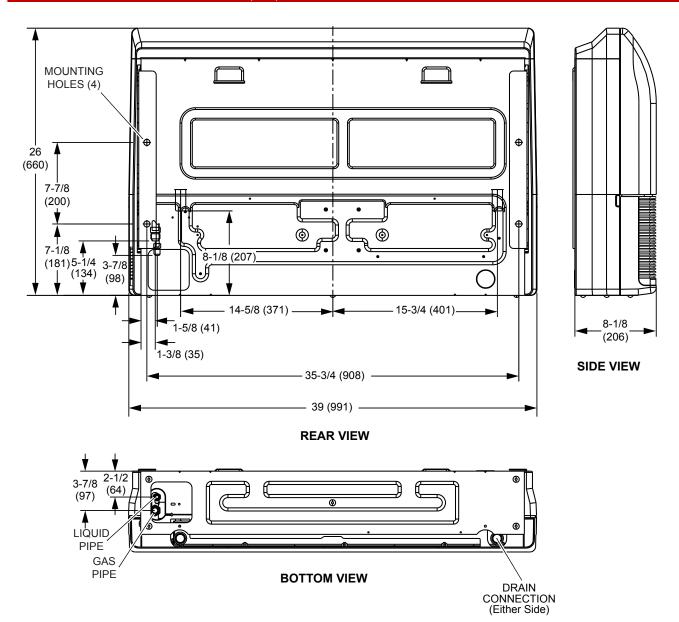

## SUBMITTAL DATA – INDOOR UNIT VCFA012S4-2P

**VRF HEAT PUMP & HEAT RECOVERY** 

**DIMENSIONAL DRAWINGS - INCHES (MM)** 

| SPECIFICATIONS                        |        |              |
|---------------------------------------|--------|--------------|
| PERFORMANCE                           |        |              |
| Cooling Capacity <sup>1</sup> (Btu/h) |        | 12,000       |
| Heating Capacity <sup>1</sup> (Btu/h) |        | 13,600       |
| Airflow (CFM)                         | High   | 353          |
|                                       | Medium | 283          |
|                                       | Low    | 235          |
| External Static Pressure (in. WC)     |        | -            |
| Sound Pressure (dBA)                  | High   | 40           |
|                                       | Medium | 38           |
|                                       | Low    | 36           |
| ELECTRICAL DATA                       |        |              |
| Power Supply (V/Hz/Φ)                 |        | 208-230/60/1 |
| Minimum circuit ampacity (MCA)        |        | 0.3          |
| Max. Overcurrent Protection           | (MOCP) | 15           |
| Cooling Power Input <sup>2</sup> (W)  |        | 45           |
| Cooling Rated current (A)             |        | 0.25         |
| Heating Power Input <sup>2</sup> (W)  |        | 45           |
| Heating Rated current (A)             |        | 0.25         |
| Indoor Fan Motor Input (W)            |        | 38.4         |
| DIMENSIONS                            |        |              |
| Unit Dimensions (in)                  | Height | 26           |
|                                       | Width  | 39           |
|                                       | Depth  | 8-1/8        |
| Liquid Pipe Connection (in)           |        | 1/4          |
| Gas Pipe Connection (in)              |        | 1/2          |
| Condensate drain connection           | n (in) | (1) 5/8      |
| Unit Shipping Weight (lb)             |        | 71           |
| Unit Net Weight (lb)                  |        | 59           |
|                                       |        |              |