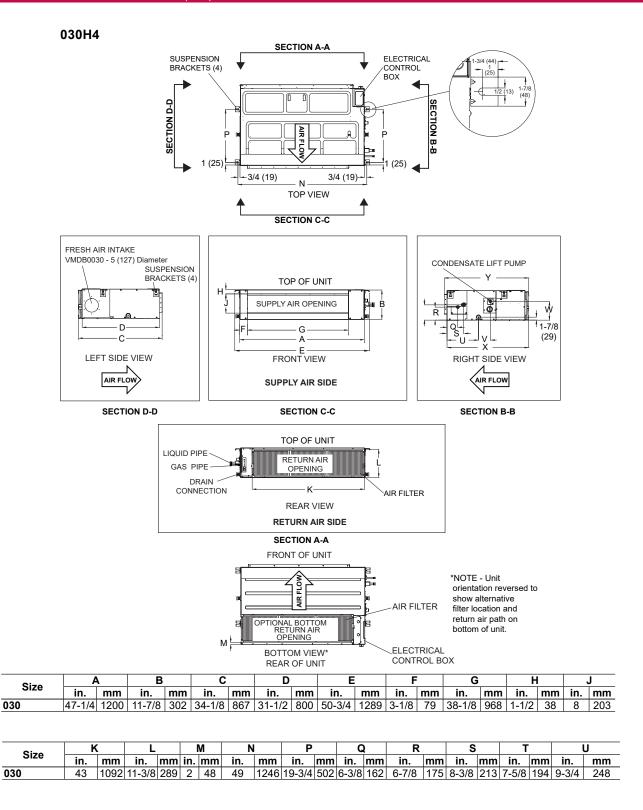

### **DIMENSIONAL DRAWINGS - INCHES (MM)**

| 0:   | V     |     | W     |     | X      |     | Υ   |     |
|------|-------|-----|-------|-----|--------|-----|-----|-----|
| Size | in.   | mm  | in.   | mm  | in.    | mm  | in. | mm  |
| 030  | 7-1/4 | 184 | 6-3/4 | 171 | 33-1/8 | 841 | 34  | 864 |