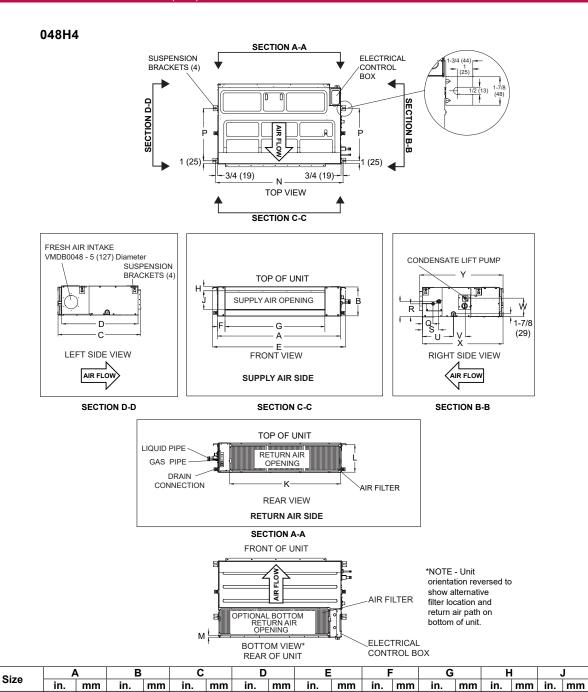

## **DIMENSIONAL DRAWINGS - INCHES (MM)**

| Cizo | K   | (    | L      |     |     | M  | N   |      | Р      |     | C     | )   | R     |     | S     |     | Т     |     | Ī     | IJ  |
|------|-----|------|--------|-----|-----|----|-----|------|--------|-----|-------|-----|-------|-----|-------|-----|-------|-----|-------|-----|
| Size | in. | mm   | in.    | mm  | in. | mm | in. | mm   | in.    | mm  | in.   | mm  | in.   | mm  | in.   | mm  | in.   | mm  | in.   | mm  |
| 048  | 43  | 1092 | 11-3/8 | 289 | 2   | 48 | 49  | 1246 | 19-3/4 | 502 | 6-3/8 | 162 | 6-7/8 | 175 | 8-3/8 | 213 | 7-5/8 | 194 | 9-3/4 | 248 |

47-1/4 1200 11-7/8 302 34-1/8 867 31-1/2 800 50-3/4 1289 3-1/8 79 38-1/8 968 1-1/2 38

| C:   | V     | •   | W     |     | Х      |     | Υ   |     |  |
|------|-------|-----|-------|-----|--------|-----|-----|-----|--|
| Size | in.   | mm  | in.   | mm  | in.    | mm  | in. | mm  |  |
| 048  | 7-1/4 | 184 | 6-3/4 | 171 | 33-1/8 | 841 | 34  | 864 |  |

048