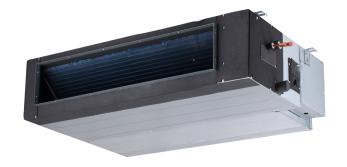

## **Medium-Static Concealed Duct Indoor Unit**

#### **FEATURES**

- · Pre Heat Function
- · Four Built-In Dry Contact Relays
- · Brazed Connections
- · Refrigerant R-410A

- · Auto Addressing
- Electronic Expansion Valve
- · LED Display
- · Nine capacity sizes from 7,000 to 48,000 Btu/h

- · Auto Restart
- · High-Efficiency DC Motor
- Foldable Return Air Filter Integral Condensate Pump