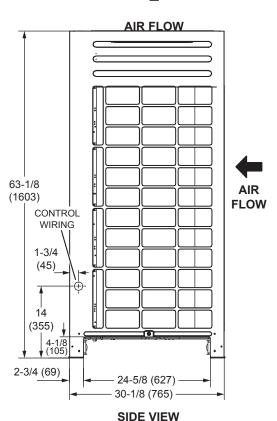

| Unit Dimensions (in) H                                                                                                                                                                                                                                                                                                                                                                                                                                                                                                                                                                                                                                                                                                                                                                                                                                                                                                                                                                                                                                                                                                                                                                                                                                                                                                                                                                                                                                                                                                                                                                                                                                                                                                                                                                                                                                                                                                                                                                                                                                                                                                         | leight |               |
|--------------------------------------------------------------------------------------------------------------------------------------------------------------------------------------------------------------------------------------------------------------------------------------------------------------------------------------------------------------------------------------------------------------------------------------------------------------------------------------------------------------------------------------------------------------------------------------------------------------------------------------------------------------------------------------------------------------------------------------------------------------------------------------------------------------------------------------------------------------------------------------------------------------------------------------------------------------------------------------------------------------------------------------------------------------------------------------------------------------------------------------------------------------------------------------------------------------------------------------------------------------------------------------------------------------------------------------------------------------------------------------------------------------------------------------------------------------------------------------------------------------------------------------------------------------------------------------------------------------------------------------------------------------------------------------------------------------------------------------------------------------------------------------------------------------------------------------------------------------------------------------------------------------------------------------------------------------------------------------------------------------------------------------------------------------------------------------------------------------------------------|--------|---------------|
| to the contract of the contrac |        | 63-1/8        |
| \                                                                                                                                                                                                                                                                                                                                                                                                                                                                                                                                                                                                                                                                                                                                                                                                                                                                                                                                                                                                                                                                                                                                                                                                                                                                                                                                                                                                                                                                                                                                                                                                                                                                                                                                                                                                                                                                                                                                                                                                                                                                                                                              | Width  | 49-1/2        |
|                                                                                                                                                                                                                                                                                                                                                                                                                                                                                                                                                                                                                                                                                                                                                                                                                                                                                                                                                                                                                                                                                                                                                                                                                                                                                                                                                                                                                                                                                                                                                                                                                                                                                                                                                                                                                                                                                                                                                                                                                                                                                                                                | Depth  | 30-1/8        |
| Liquid Pipe Connection (in)                                                                                                                                                                                                                                                                                                                                                                                                                                                                                                                                                                                                                                                                                                                                                                                                                                                                                                                                                                                                                                                                                                                                                                                                                                                                                                                                                                                                                                                                                                                                                                                                                                                                                                                                                                                                                                                                                                                                                                                                                                                                                                    |        | 5/8           |
| Gas Pipe Connection (in)                                                                                                                                                                                                                                                                                                                                                                                                                                                                                                                                                                                                                                                                                                                                                                                                                                                                                                                                                                                                                                                                                                                                                                                                                                                                                                                                                                                                                                                                                                                                                                                                                                                                                                                                                                                                                                                                                                                                                                                                                                                                                                       |        | 1-1/8         |
| Gas Balance Pipe Connection (in)                                                                                                                                                                                                                                                                                                                                                                                                                                                                                                                                                                                                                                                                                                                                                                                                                                                                                                                                                                                                                                                                                                                                                                                                                                                                                                                                                                                                                                                                                                                                                                                                                                                                                                                                                                                                                                                                                                                                                                                                                                                                                               | H.P.   | 3/4           |
|                                                                                                                                                                                                                                                                                                                                                                                                                                                                                                                                                                                                                                                                                                                                                                                                                                                                                                                                                                                                                                                                                                                                                                                                                                                                                                                                                                                                                                                                                                                                                                                                                                                                                                                                                                                                                                                                                                                                                                                                                                                                                                                                | L.P.   | 7/8           |
| Shipping Weight (lb)                                                                                                                                                                                                                                                                                                                                                                                                                                                                                                                                                                                                                                                                                                                                                                                                                                                                                                                                                                                                                                                                                                                                                                                                                                                                                                                                                                                                                                                                                                                                                                                                                                                                                                                                                                                                                                                                                                                                                                                                                                                                                                           |        | 668 + (2) 778 |
| Net Weight (lb)                                                                                                                                                                                                                                                                                                                                                                                                                                                                                                                                                                                                                                                                                                                                                                                                                                                                                                                                                                                                                                                                                                                                                                                                                                                                                                                                                                                                                                                                                                                                                                                                                                                                                                                                                                                                                                                                                                                                                                                                                                                                                                                |        | 631 + (2) 741 |

### DIMENSIONS - INCHES (MM)

NOTE: Dimensions indicated here are for a single unit

**BASE VIEW**