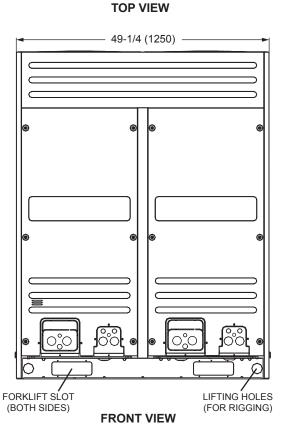

### DIMENSIONS - INCHES (MM)

NOTE: Dimensions indicated here are for a single unit

**BASE VIEW**