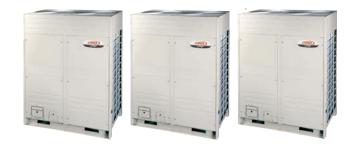

# SUBMITTAL DATA - OUTDOOR UNIT VPA408H4M-2G

VPA120H4M-2G + VPA144H4M-2G + VPA144H4M-2G VRF HEAT PUMP

| Job:                | Engineer:                                       |
|---------------------|-------------------------------------------------|
| Location:           | Architect:                                      |
| Schedule No.:       | Date:                                           |
| System Designation: | For: □Reference □Approval □Review □Construction |

## SUBMITTAL DATA - OUTDOOR UNIT VPA408H4M-2G

VPA120H4M-2G + VPA144H4M-2G + VPA144H4M-2G VRF HEAT PUMP