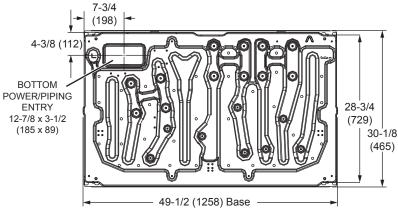

| Unit Dimensions (in) H                                                                                                                                                                                                                                                                                                                                                                                                                                                                                                                                                                                                                                                                                                                                                                                                                                                                                                                                                                                                                                                                                                                                                                                                                                                                                                                                                                                                                                                                                                                                                                                                                                                                                                                                                                                                                                                                                                                                                                                                                                                                                                         | leight |               |
|--------------------------------------------------------------------------------------------------------------------------------------------------------------------------------------------------------------------------------------------------------------------------------------------------------------------------------------------------------------------------------------------------------------------------------------------------------------------------------------------------------------------------------------------------------------------------------------------------------------------------------------------------------------------------------------------------------------------------------------------------------------------------------------------------------------------------------------------------------------------------------------------------------------------------------------------------------------------------------------------------------------------------------------------------------------------------------------------------------------------------------------------------------------------------------------------------------------------------------------------------------------------------------------------------------------------------------------------------------------------------------------------------------------------------------------------------------------------------------------------------------------------------------------------------------------------------------------------------------------------------------------------------------------------------------------------------------------------------------------------------------------------------------------------------------------------------------------------------------------------------------------------------------------------------------------------------------------------------------------------------------------------------------------------------------------------------------------------------------------------------------|--------|---------------|
| to the contract of the contrac |        | 63-1/8        |
| \                                                                                                                                                                                                                                                                                                                                                                                                                                                                                                                                                                                                                                                                                                                                                                                                                                                                                                                                                                                                                                                                                                                                                                                                                                                                                                                                                                                                                                                                                                                                                                                                                                                                                                                                                                                                                                                                                                                                                                                                                                                                                                                              | Width  | 49-1/2        |
|                                                                                                                                                                                                                                                                                                                                                                                                                                                                                                                                                                                                                                                                                                                                                                                                                                                                                                                                                                                                                                                                                                                                                                                                                                                                                                                                                                                                                                                                                                                                                                                                                                                                                                                                                                                                                                                                                                                                                                                                                                                                                                                                | Depth  | 30-1/8        |
| Liquid Pipe Connection (in)                                                                                                                                                                                                                                                                                                                                                                                                                                                                                                                                                                                                                                                                                                                                                                                                                                                                                                                                                                                                                                                                                                                                                                                                                                                                                                                                                                                                                                                                                                                                                                                                                                                                                                                                                                                                                                                                                                                                                                                                                                                                                                    |        | 5/8           |
| Gas Pipe Connection (in)                                                                                                                                                                                                                                                                                                                                                                                                                                                                                                                                                                                                                                                                                                                                                                                                                                                                                                                                                                                                                                                                                                                                                                                                                                                                                                                                                                                                                                                                                                                                                                                                                                                                                                                                                                                                                                                                                                                                                                                                                                                                                                       |        | 1-1/8         |
| Gas Balance Pipe Connection (in)                                                                                                                                                                                                                                                                                                                                                                                                                                                                                                                                                                                                                                                                                                                                                                                                                                                                                                                                                                                                                                                                                                                                                                                                                                                                                                                                                                                                                                                                                                                                                                                                                                                                                                                                                                                                                                                                                                                                                                                                                                                                                               | H.P.   | 3/4           |
|                                                                                                                                                                                                                                                                                                                                                                                                                                                                                                                                                                                                                                                                                                                                                                                                                                                                                                                                                                                                                                                                                                                                                                                                                                                                                                                                                                                                                                                                                                                                                                                                                                                                                                                                                                                                                                                                                                                                                                                                                                                                                                                                | L.P.   | 7/8           |
| Shipping Weight (lb)                                                                                                                                                                                                                                                                                                                                                                                                                                                                                                                                                                                                                                                                                                                                                                                                                                                                                                                                                                                                                                                                                                                                                                                                                                                                                                                                                                                                                                                                                                                                                                                                                                                                                                                                                                                                                                                                                                                                                                                                                                                                                                           |        | 668 + (2) 778 |
| Net Weight (lb)                                                                                                                                                                                                                                                                                                                                                                                                                                                                                                                                                                                                                                                                                                                                                                                                                                                                                                                                                                                                                                                                                                                                                                                                                                                                                                                                                                                                                                                                                                                                                                                                                                                                                                                                                                                                                                                                                                                                                                                                                                                                                                                |        | 631 + (2) 741 |

### DIMENSIONS - INCHES (MM)

NOTE: Dimensions indicated here are for a single unit

**BASE VIEW**